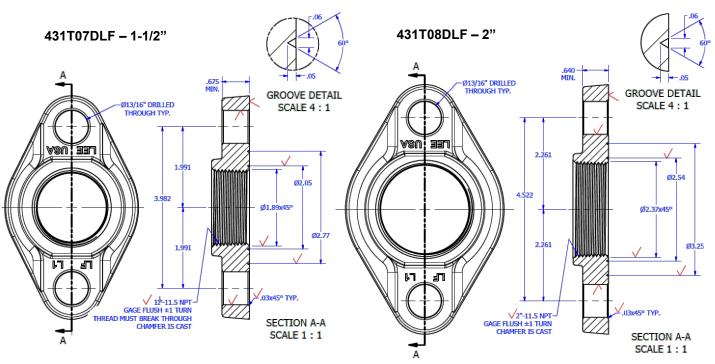

## **FEATURES & BENEFITS**

- Lead Free Brass\*
- Oval
- Threaded
- AB 1953 & NSF 61- Annex G Certified
- Class 125
- Manufactured with Brass C89833
- Sizes 1-1/2" 2"

\*This product complies with 0.25% weighted average lead content on wetted surfaces in accordance with the Safe Drinking Water Act (SDWA) / Federal Public Law No. 111-380.